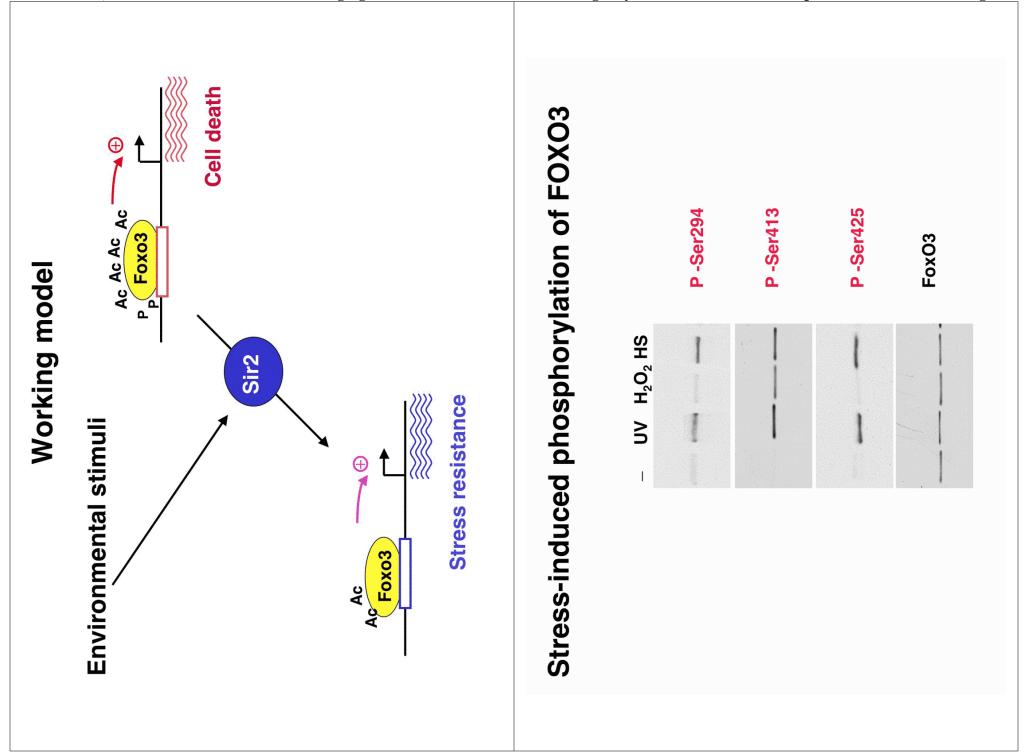

zation of Akt



Forkhead transcription factors of the FOXO family



#### Daf16 homologues in Human

FOXO3: acute myeloid leukemia FOXO1: rhabdomyosarcomas

FOXO4: acute myeloid leukemia



# Akt and SGK phosphorylate FOXO3 within cells











Target genes and Function of FOXO in mammals

Genome wide screen for FOXO target genes in mammals Micro-arrays

In/IGF-1



Longevity







## **Environmental control of lifespan**

Restriction in caloric intake (40%)

Chronic low levels of oxidative stress

Resveratrol (red wine)

----

Increase longevity

baboon rat mouse flies spiders worms

#### Sir2 and organismal longevity

Caloric restriction
Oxidative stress (chronic low levels)
Resveratrol (red wine)



Longevity Yeast, C. elegans, Drosophila

#### Sir2 and organismal longevity









# Localization of FOXO3 in response to stress











#### Role of FOXO in longevity

FOXO inactive (knock-out, shRNA)

Accelerated aging Suppress longevity of CR?

FOXO active (knock-in of active form)

Extended lifespan?

#### Importance of the nervous system in regulating lifespan

CNS regions involved?

Longevity or aging factors?

## Regulation of organismal longevity



Jeanne Calment, 122

Stanford University, Department of Genetics

**Brunet lab** 

Dan Calnan Matt Carter

Eric Greer Phil Oskou

Phil Oskoui Ophelia Venturelli