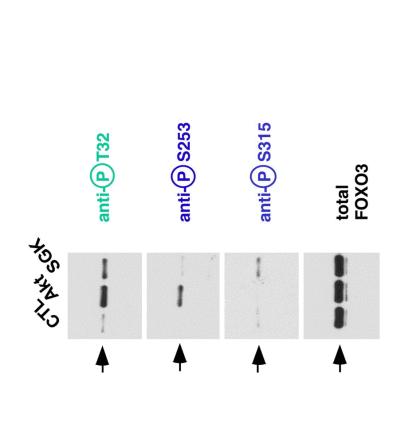

# Akt and SGK phosphorylate FOXO3 within cells

Target genes and Function of FOXO in mammals

Genome wide screen for FOXO target genes in mammals Micro-arrays

In/IGF-1

Longevity