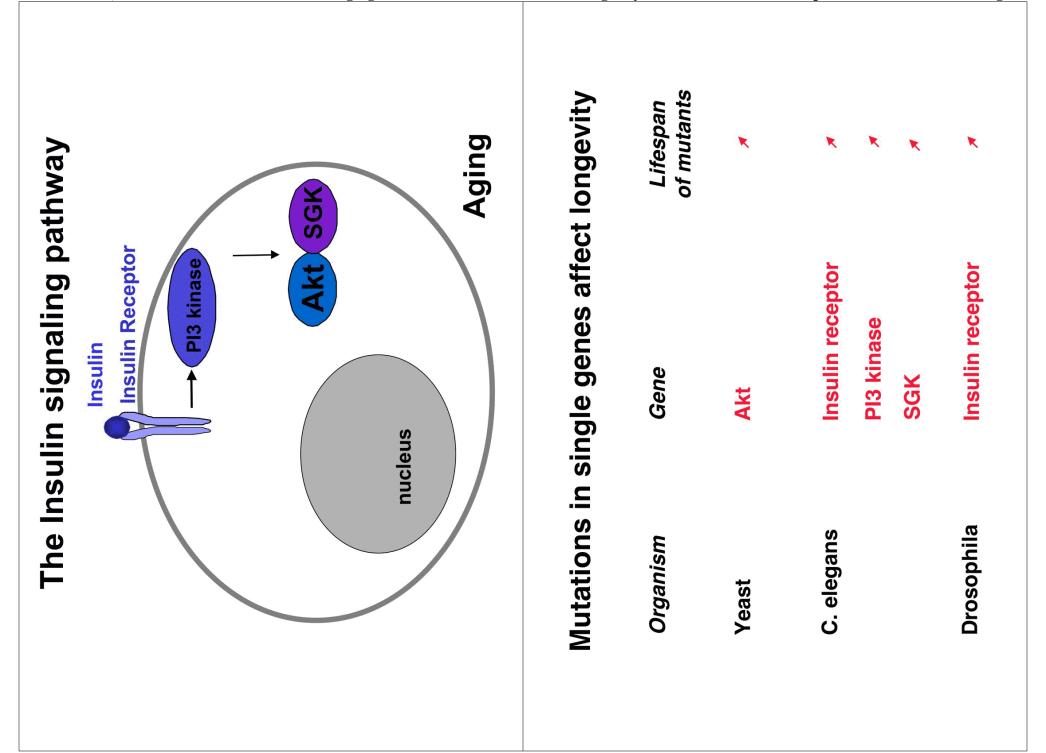

### Longevity mutants in C. elegans

Importance of the insuling signaling pathway