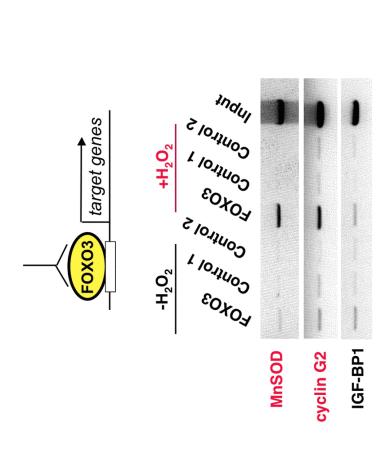

# Akt and SGK phosphorylate FOXO3 within cells

Target genes and Function of FOXO in mammals

Genome wide screen for FOXO target genes in mammals Micro-arrays

In/IGF-1

Longevity