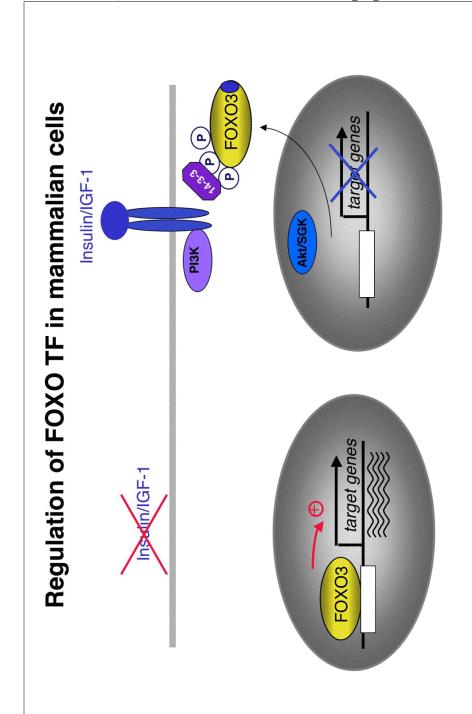

# Akt and SGK phosphorylate FOXO3 within cells

Target genes and Function of FOXO in mammals

Genome wide screen for FOXO target genes in mammals Micro-arrays

In/IGF-1

Longevity