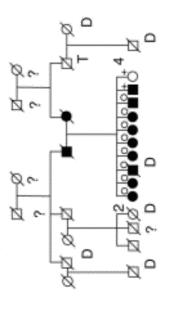

## Studies in families with exceptional longevity

Clusters of genes
-Chromosome 4
-Chromosome 19