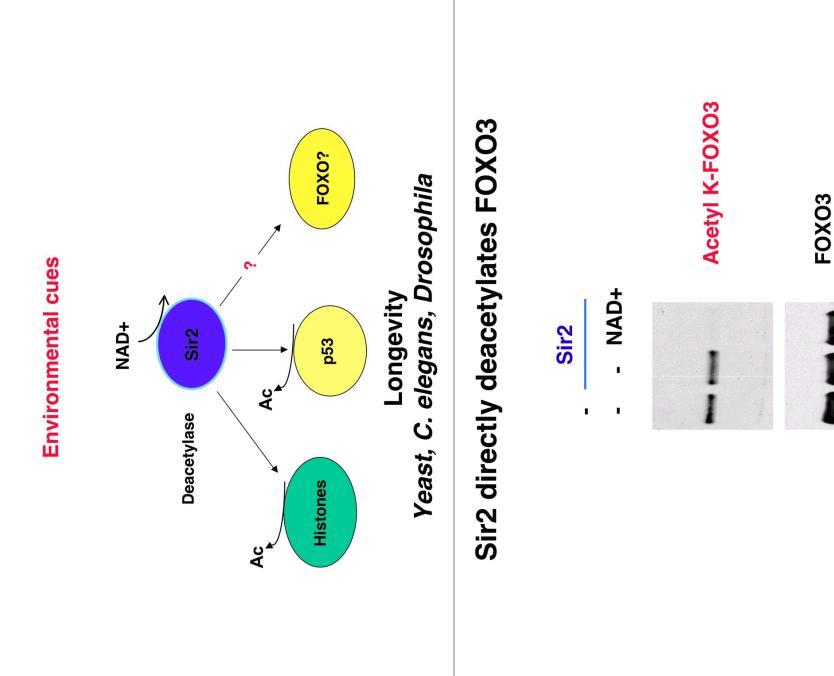

#### Sir2 and organismal longevity

Caloric restriction
Oxidative stress (chronic low levels)
Resveratrol (red wine)

Longevity Yeast, C. elegans, Drosophila

#### Sir2 and organismal longevity