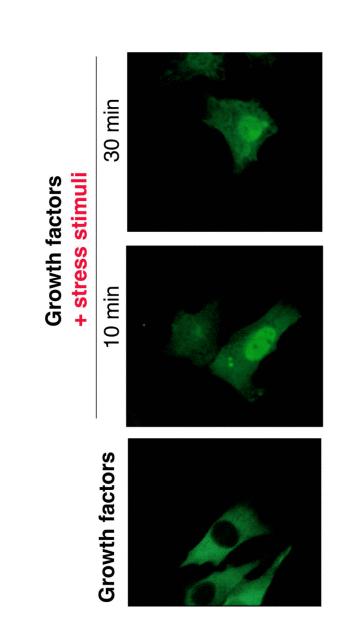

f the FOXO family



#### Daf16 homologues in Human

FOXO3: acute myeloid leukemia FOXO1: rhabdomyosarcomas

FOXO4: acute myeloid leukemia



# Akt and SGK phosphorylate FOXO3 within cells











Target genes and Function of FOXO in mammals

Genome wide screen for FOXO target genes in mammals Micro-arrays

In/IGF-1



Longevity







## **Environmental control of lifespan**

Restriction in caloric intake (40%)

Chronic low levels of oxidative stress

Resveratrol (red wine)

----

Increase longevity

baboon rat mouse flies spiders worms

#### Sir2 and organismal longevity

Caloric restriction
Oxidative stress (chronic low levels)
Resveratrol (red wine)



Longevity Yeast, C. elegans, Drosophila

#### Sir2 and organismal longevity









# Localization of FOXO3 in response to stress











#### Role of FOXO in longevity

FOXO inactive (knock-out, shRNA)

Accelerated aging Suppress longevity of CR?

FOXO active (knock-in of active form)

Extended lifespan?

#### Importance of the nervous system in regulating lifespan

CNS regions involved?

Longevity or aging factors?

## Regulation of organismal longevity



Jeanne Calment, 122

Stanford University, Department of Genetics

**Brunet lab** 

Dan Calnan Matt Carter

Eric Greer Phil Oskou

Phil Oskoui Ophelia Venturelli