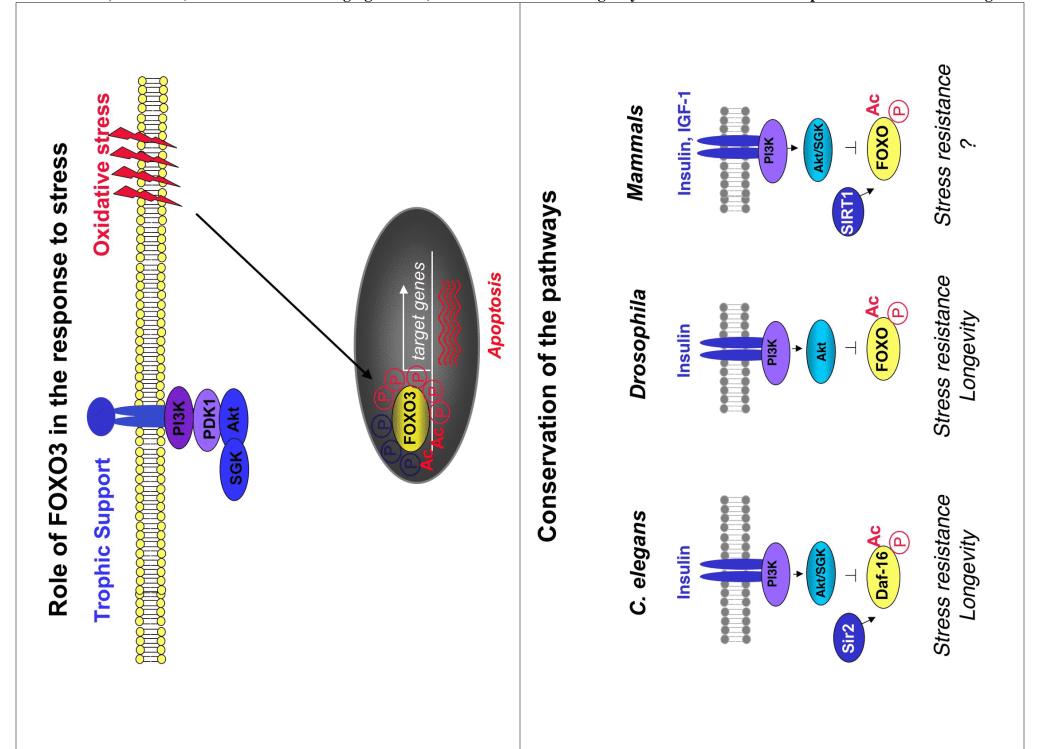

### Longevity mutants in C. elegans

Importance of the insuling signaling pathway

### Subcellular localization of Akt

Forkhead transcription factors of the FOXO family

#### Daf16 homologues in Human

FOXO3: acute myeloid leukemia FOXO1: rhabdomyosarcomas

FOXO4: acute myeloid leukemia

#### Sir2 and organismal longevity

Caloric restriction
Oxidative stress (chronic low levels)
Resveratrol (red wine)

Longevity Yeast, C. elegans, Drosophila