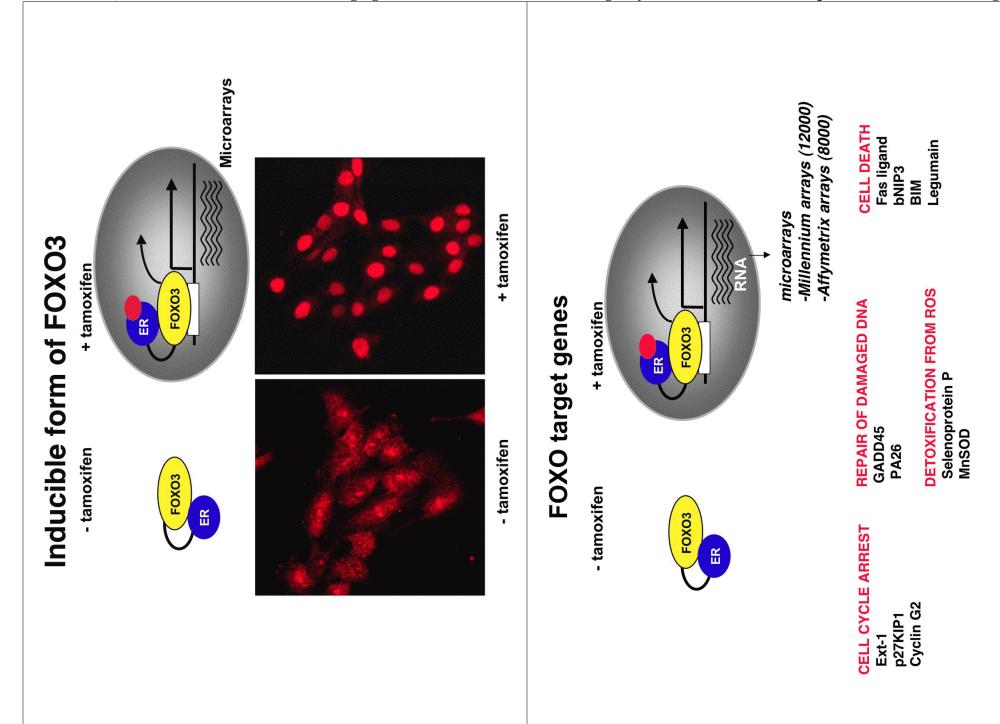

# Akt and SGK phosphorylate FOXO3 within cells

Target genes and Function of FOXO in mammals

Genome wide screen for FOXO target genes in mammals Micro-arrays

In/IGF-1

Longevity