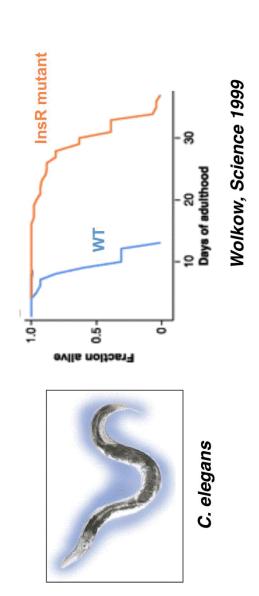

### Longevity mutants in C. elegans

Importance of the insuling signaling pathway