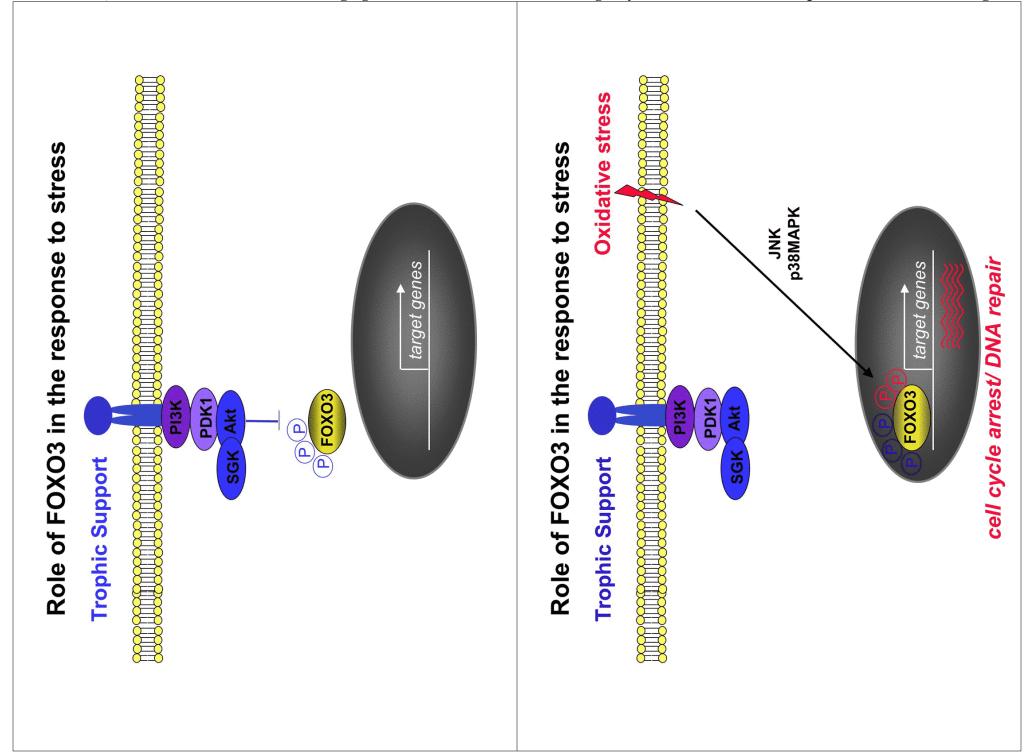

### Subcellular localization of Akt

Forkhead transcription factors of the FOXO family

# Akt and SGK phosphorylate FOXO3 within cells

Target genes and Function of FOXO in mammals

Genome wide screen for FOXO target genes in mammals Micro-arrays

In/IGF-1

Longevity

# Localization of FOXO3 in response to stress