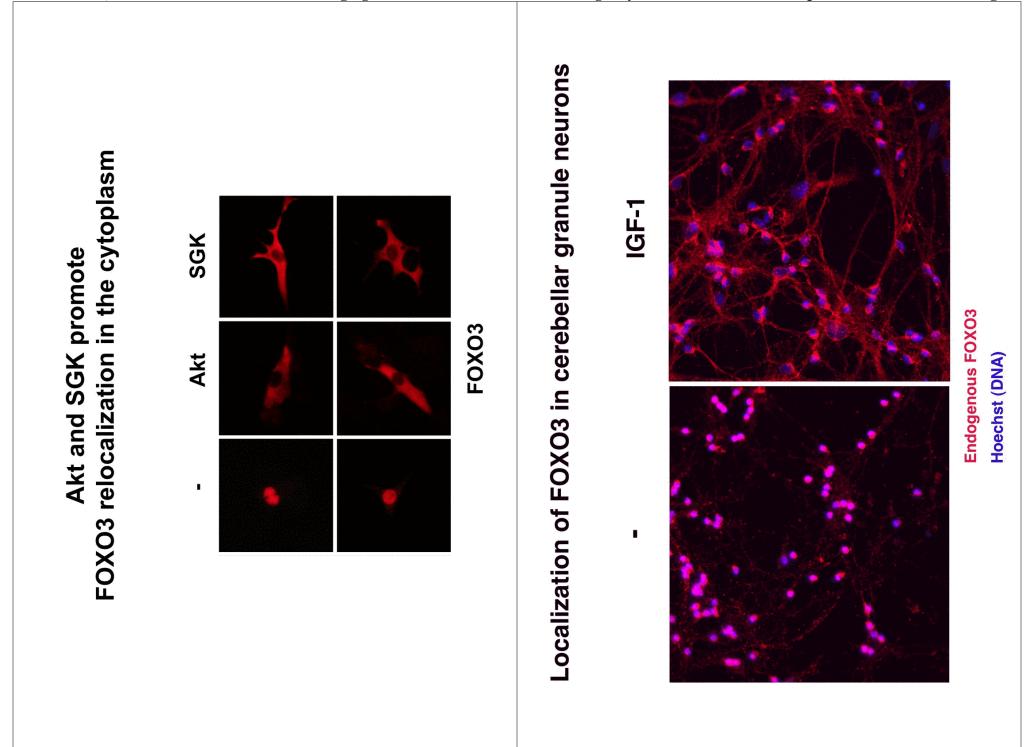

### Subcellular localization of Akt

Forkhead transcription factors of the FOXO family

# Localization of FOXO3 in response to stress