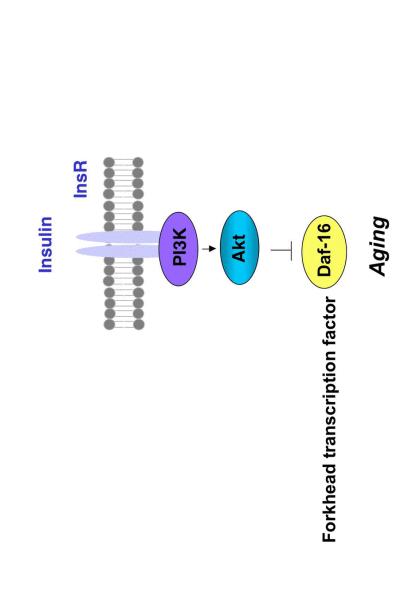

### Longevity mutants in C. elegans

Importance of the insuling signaling pathway