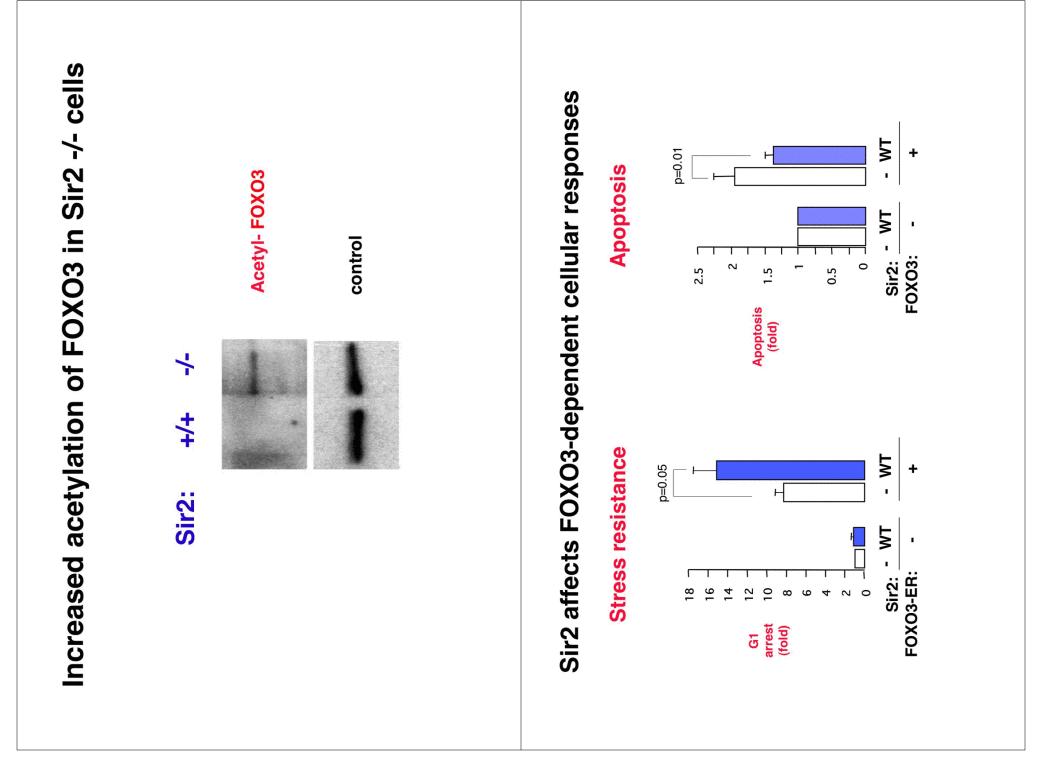

#### Sir2 and organismal longevity

Caloric restriction
Oxidative stress (chronic low levels)
Resveratrol (red wine)

Longevity Yeast, C. elegans, Drosophila

#### Sir2 and organismal longevity