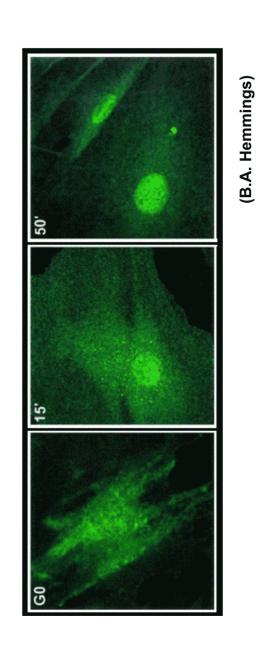

### Subcellular localization of Akt

Forkhead transcription factors of the FOXO family