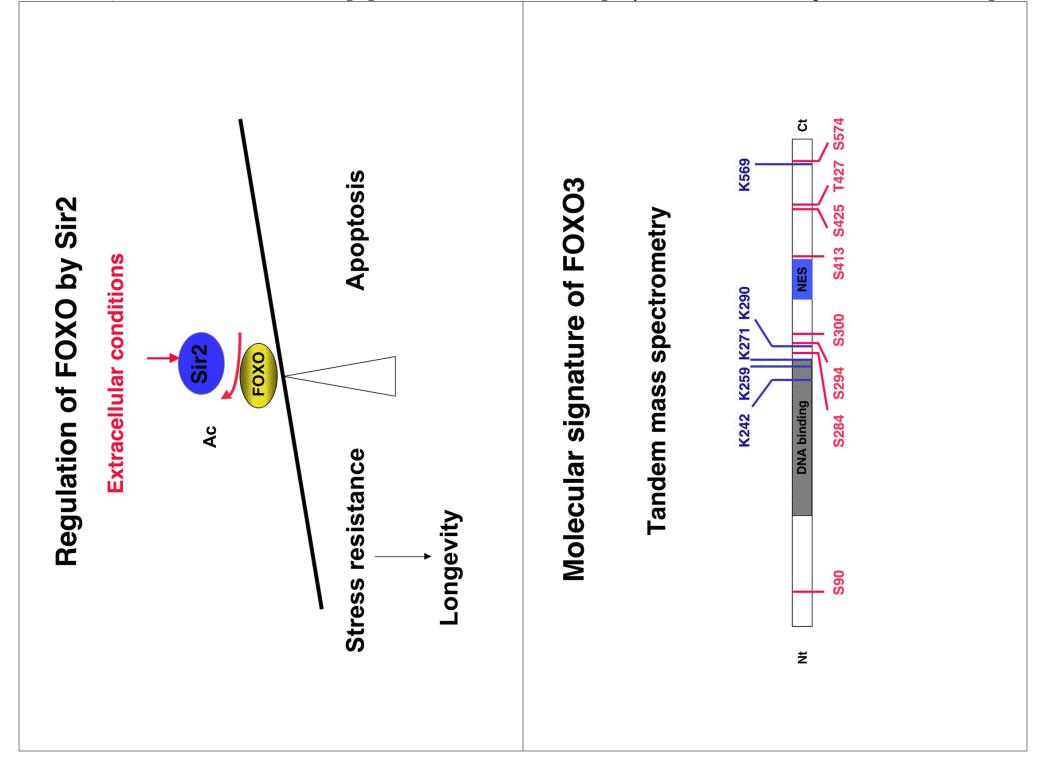

#### Sir2 and organismal longevity

Caloric restriction
Oxidative stress (chronic low levels)
Resveratrol (red wine)

Longevity Yeast, C. elegans, Drosophila

#### Sir2 and organismal longevity