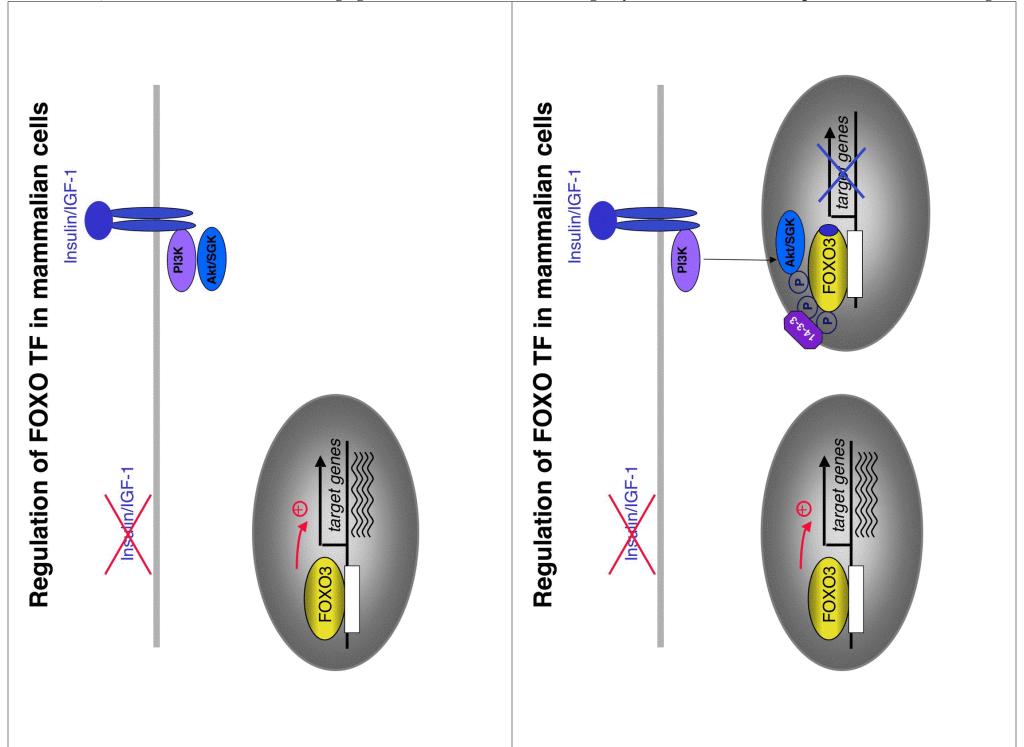

# Akt and SGK phosphorylate FOXO3 within cells

Target genes and Function of FOXO in mammals

Genome wide screen for FOXO target genes in mammals Micro-arrays

In/IGF-1

Longevity