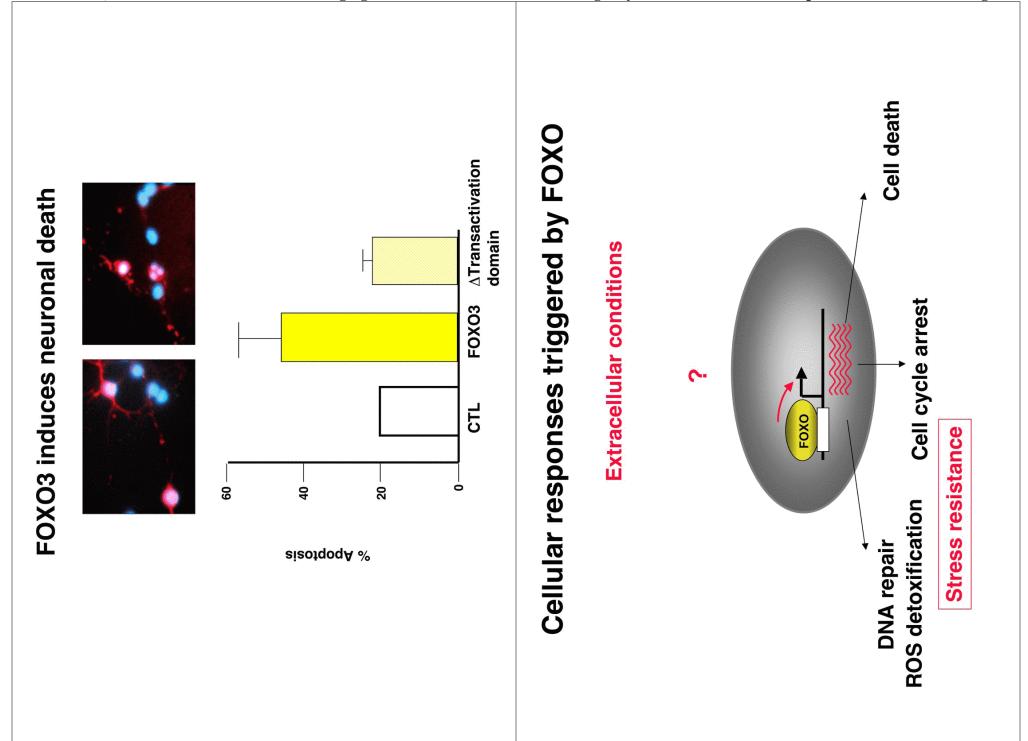

# Akt and SGK phosphorylate FOXO3 within cells

Target genes and Function of FOXO in mammals

Genome wide screen for FOXO target genes in mammals Micro-arrays

In/IGF-1

Longevity

#### Role of FOXO in longevity

FOXO inactive (knock-out, shRNA)

Accelerated aging Suppress longevity of CR?

FOXO active (knock-in of active form)

Extended lifespan?