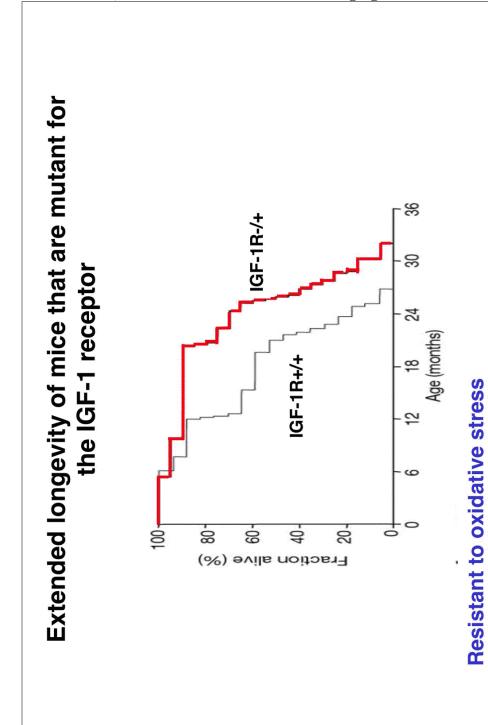

### Longevity mutants in C. elegans

Importance of the insuling signaling pathway