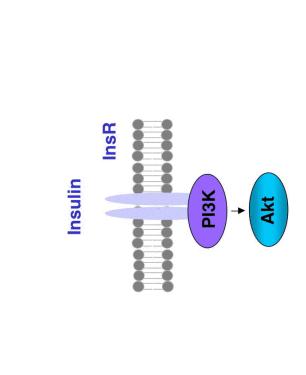

### Longevity mutants in C. elegans

Importance of the insuling signaling pathway

### Subcellular localization of Akt

Forkhead transcription factors of the FOXO family