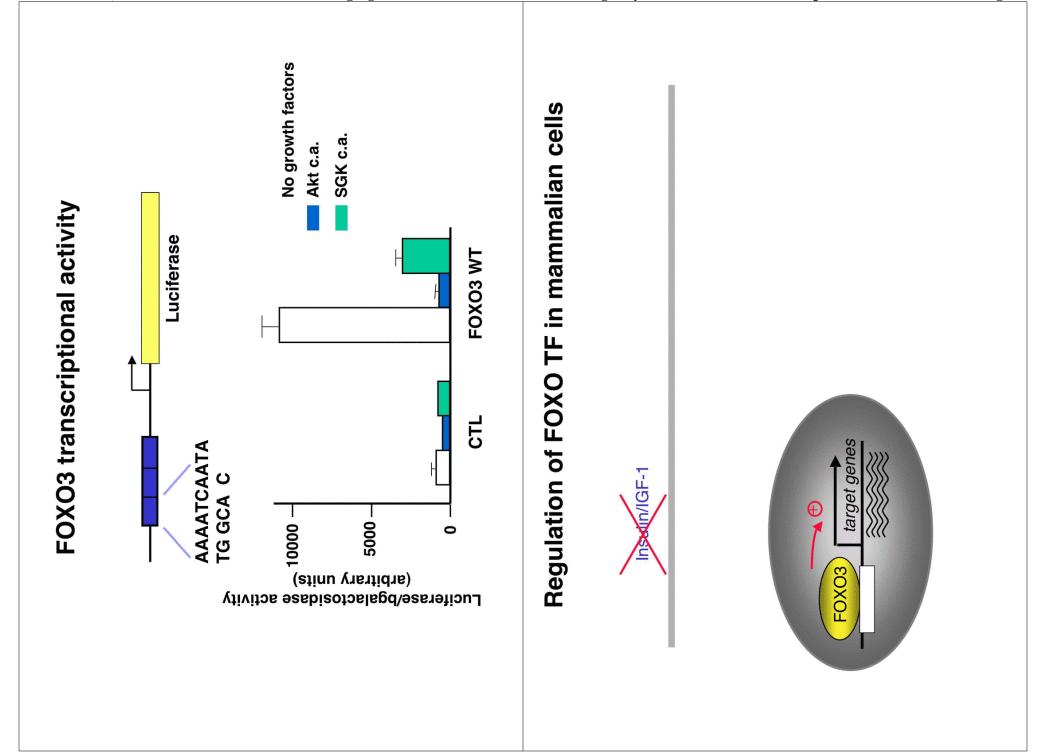

# Akt and SGK phosphorylate FOXO3 within cells

Target genes and Function of FOXO in mammals

Genome wide screen for FOXO target genes in mammals Micro-arrays

In/IGF-1

Longevity