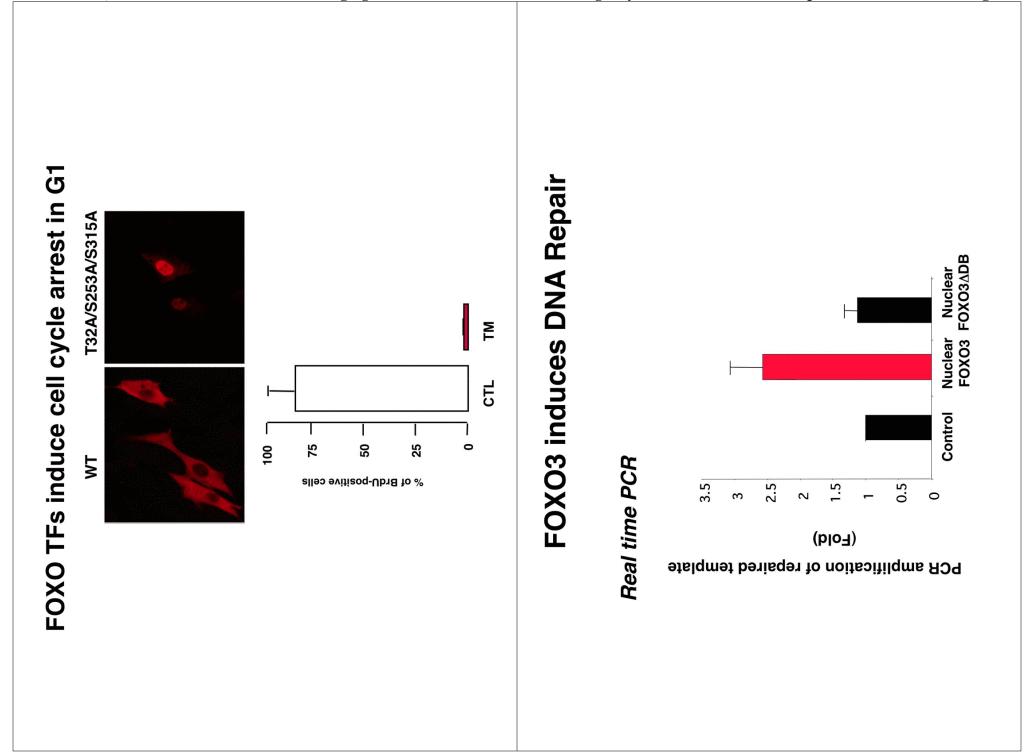

# Akt and SGK phosphorylate FOXO3 within cells

Target genes and Function of FOXO in mammals

Genome wide screen for FOXO target genes in mammals Micro-arrays

In/IGF-1

Longevity