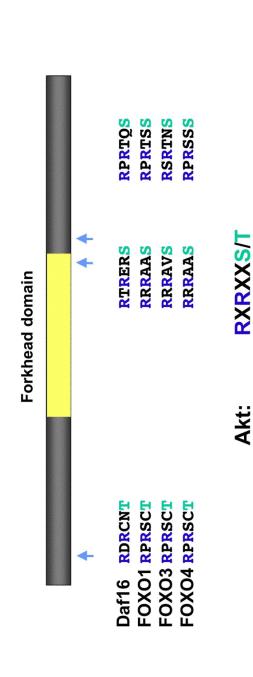

### Subcellular localization of Akt

Forkhead transcription factors of the FOXO family

#### Daf16 homologues in Human

FOXO3: acute myeloid leukemia FOXO1: rhabdomyosarcomas

FOXO4: acute myeloid leukemia